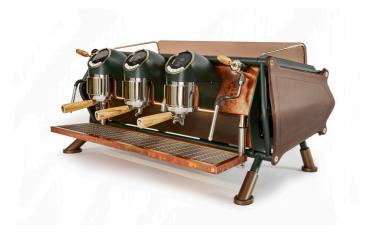

| Features               | Details                                                                                           |
|------------------------|---------------------------------------------------------------------------------------------------|
| Machine Size Options   | 2 Group, 3 Group                                                                                  |
| Tall Cup               | Adjustable suspension drip tray                                                                   |
| Colour Options         | Black/ Red/ Blue/ Green/ Silver                                                                   |
| Integrated Scales      | -                                                                                                 |
| Customisation Colours  | On Request                                                                                        |
| Single Boiler          | -                                                                                                 |
| Multi Boiler           | 2 Group 5 Boilers<br>3 Group 7 Boilers                                                            |
| PID Controlled         | ✓                                                                                                 |
| Temperature Control    | Individual per group (±0.2°C)                                                                     |
| Pre-infusion           | Soft Pre-infusion @ 3 bar                                                                         |
| Post-infusion          | -                                                                                                 |
| Multi-function Display | Shot Timer, Group Temperature, Time, Audit Data,<br>Shot Volume (ml), Steam Pressure, Water Level |
| Pressure Indicator     | Digital Pressure Profile Display                                                                  |
| Bluetooth Connectivity | -                                                                                                 |
| Cool Touch Steam Wands | ✓                                                                                                 |
| Cup Warmer             | Variable Temperature                                                                              |
| Volumetric Dosing      | ✓                                                                                                 |
| Power Options          | 2 Group 7.7kW, Prgrammable to 5.7kW, 3 Group<br>8.75kW Programmable to 5.7kW                      |