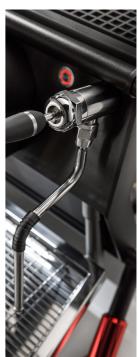

| Features               | Details                                                                                           |
|------------------------|---------------------------------------------------------------------------------------------------|
| Machine Size Options   | 2 Group, 3 Group                                                                                  |
| Tall Cup               | Adjustable suspension drip tray                                                                   |
| Colour Options         | Black/ Red/ Blue/ Green/ Silver                                                                   |
| Integrated Scales      | -                                                                                                 |
| Customisation Colours  | On Request                                                                                        |
| Single Boiler          | -                                                                                                 |
| Multi Boiler           | 2 Group 5 Boilers<br>3 Group 7 Boilers                                                            |
| PID Controlled         | ✓                                                                                                 |
| Temperature Control    | Individual per group (±0.2°C)                                                                     |
| Pre-infusion           | Soft Pre-infusion @ 3 bar                                                                         |
| Post-infusion          | -                                                                                                 |
| Multi-function Display | Shot Timer, Group Temperature, Time, Audit Data,<br>Shot Volume (ml), Steam Pressure, Water Level |
| Pressure Indicator     | Digital Pressure Profile Display                                                                  |
| Bluetooth Connectivity | -                                                                                                 |
| Cool Touch Steam Wands | ✓                                                                                                 |
| Cup Warmer             | Variable Temperature                                                                              |
| Volumetric Dosing      | ✓                                                                                                 |
| Power Options          | 2 Group 7.7kW, Prgrammable to 5.7kW, 3 Group<br>8.75kW Programmable to 5.7kW                      |