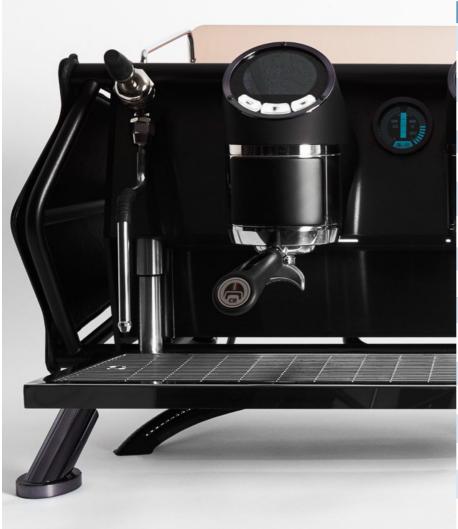

## INSPIRED BY MOTORCYCLES, INNOVATED BY CHAMPIONS, BUILT BY SANREMO

Advanced espresso technology designed for fast precise extraction, ease of use and customisation.

| Features               | Details                                                                                           |
|------------------------|---------------------------------------------------------------------------------------------------|
| Machine Size Options   | 2 Group, 3 Group                                                                                  |
| Tall Cup               | Adjustable suspension drip tray                                                                   |
| Colour Options         | Black/ Red/ Blue/ Green/ Silver                                                                   |
| Integrated Scales      | -                                                                                                 |
| Customisation Colours  | On Request                                                                                        |
| Single Boiler          | -                                                                                                 |
| Multi Boiler           | 2 Group 5 Boilers<br>3 Group 7 Boilers                                                            |
| PID Controlled         | ✓                                                                                                 |
| Temperature Control    | Individual per group (±0.2°C)                                                                     |
| Pre-infusion           | Soft Pre-infusion @ 3 bar                                                                         |
| Post-infusion          | -                                                                                                 |
| Multi-function Display | Shot Timer, Group Temperature, Time, Audit Data,<br>Shot Volume (ml), Steam Pressure, Water Level |
| Pressure Indicator     | Digital Pressure Profile Display                                                                  |
| Bluetooth Connectivity | -                                                                                                 |
| Cool Touch Steam Wands | ✓                                                                                                 |
| Cup Warmer             | Variable Temperature                                                                              |
| Volumetric Dosing      | ✓                                                                                                 |
| Power Options          | 2 Group 7.7kW, Prgrammable to 5.7kW, 3 Group<br>8.75kW Programmable to 5.7kW                      |