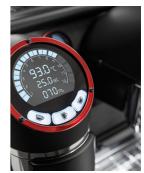

| Features               | Details                                                                                           |
|------------------------|---------------------------------------------------------------------------------------------------|
| Machine Size Options   | 2 Group, 3 Group                                                                                  |
| Tall Cup               | Adjustable suspension drip tray                                                                   |
| Colour Options         | Black/ Red/ Blue/ Green/ Silver                                                                   |
| Integrated Scales      | -                                                                                                 |
| Customisation Colours  | On Request                                                                                        |
| Single Boiler          | -                                                                                                 |
| Multi Boiler           | 2 Group 5 Boilers<br>3 Group 7 Boilers                                                            |
| PID Controlled         | ✓                                                                                                 |
| Temperature Control    | Individual per group (±0.2°C)                                                                     |
| Pre-infusion           | Soft Pre-infusion @ 3 bar                                                                         |
| Post-infusion          | -                                                                                                 |
| Multi-function Display | Shot Timer, Group Temperature, Time, Audit Data,<br>Shot Volume (ml), Steam Pressure, Water Level |
| Pressure Indicator     | Digital Pressure Profile Display                                                                  |
| Bluetooth Connectivity | -                                                                                                 |
| Cool Touch Steam Wands | ✓                                                                                                 |
| Cup Warmer             | Variable Temperature                                                                              |
| Volumetric Dosing      | ✓                                                                                                 |
| Power Options          | 2 Group 7.7kW, Prgrammable to 5.7kW, 3 Group<br>8.75kW Programmable to 5.7kW                      |